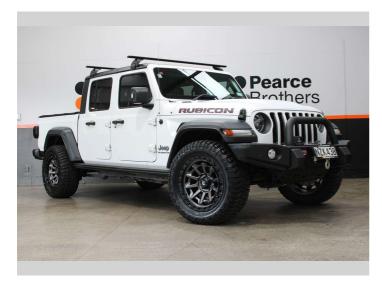

## 2022 Jeep Gladiator RUBICON 4WD BRAND NEW 20"

**Purchase Price** Includes GST, Registration & Licensing

Finance may be available on this vehicle. Ask one of our friendly staff for more information.

Gain peace of mind with Mechanical Breakdown Insurance. Ask us how.

Interior

\_

Safety

Ext Colour White

NZ New

Seats

5 seats

CO2 Emissions

\$57,990