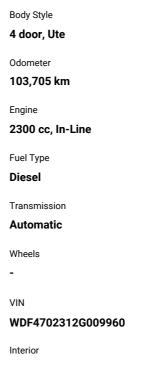

## **Top features**

» 20" ALLOYS

**Pearce** Brothers

- » 4WD/4x4
- » Hard Lid
- » Tow Bar

Reg No. LWC52 Ext Colour Grey History NZ New, 6 owners Seats 5 seats C02 Emissions -

Energy Economy

Stock ID: 36303

Pearce Brothers | Phone 09 267 7877 | Email cirilo@pearcebrothers.co.nz 314 Great South Road, Manurewa, Auckland 2102, New Zealand www.pearcebrothers.co.nz