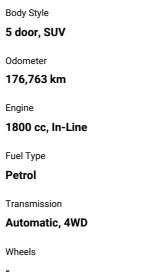

## 7AT0CJ1KX21015819

Interior

Safety

-

Reg No. QGS287 Ext Colour Blue History Ex-Overseas, 2 owners Seats 5 seats C02 Emissions -

Energy Economy

Stock ID: 30855

Pearce Brothers | Phone 09 267 7877 | Email sales@pearcebrothers.co.nz 314 Great South Road, Manurewa, Auckland 2102, New Zealand www.pearcebrothers.co.nz