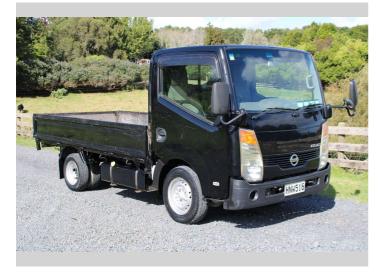

## 2007 NISSAN Atlas SINGLE CAB FLATDECK 3.0

**HNW516** Ext Colour **Ex-Overseas** 3 seats CO2 Emissions

Energy Economy

습습습습습 습

Annual fuel cost not available

Energy Consumption unknown.

Stock ID: 29676

**Purchase Price** Includes GST, Registration & Licensing