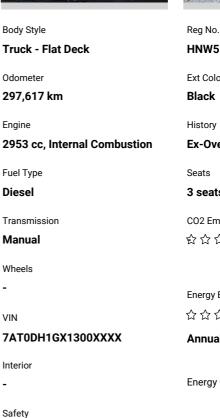

## 2007 NISSAN Atlas SINGLE CAB FLATDECK 3.0

**HNW516** Ext Colour **Ex-Overseas** 3 seats CO2 Emissions

Energy Economy

습습습습습 습

Annual fuel cost not available

Energy Consumption unknown.

Stock ID: 29676

**Purchase Price** Includes GST, Registration & Licensing