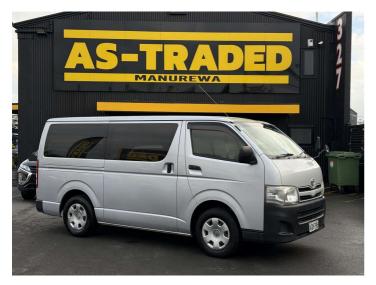

## 2010 Toyota REGIUS PERFECT TRADIE VEHICLE

Purchase Price

Includes GST, Registration & Licensing

Finance may be available on this

vehicle. Ask one of our friendly

staff for more information.

\$11,990

Body Style

**People Movers** 

Odometer

209,170 km

Engine

1998 cc, Internal Combustion

Fuel Type

Petrol

Transmission **Automatic** 

Ext Colour

Silver

History

Seats

3 seats

**Ex-Overseas** 

Gain peace of mind with Mechanical Breakdown Insurance. **Ask us how.** 

Top features