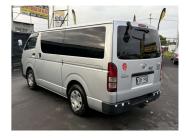

## 2010 Toyota REGIUS PERFECT TRADIE VEHICLE

Purchase Price

Includes GST, Registration & Licensing

Finance may be available on this

vehicle. Ask one of our friendly

staff for more information.

\$11,990

Body Style

**People Movers** 

Odometer

209,170 km

Engine

1998 cc, Internal Combustion

Fuel Type

Petrol

Transmission **Automatic** 

Ext Colour

Silver

History

Seats

3 seats

**Ex-Overseas** 

Gain peace of mind with Mechanical Breakdown Insurance. **Ask us how.** 

Top features