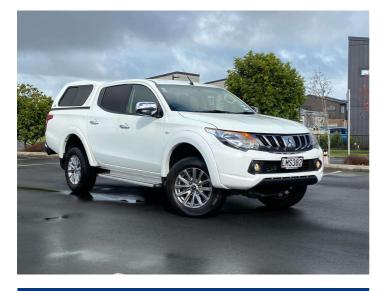

# 2018 Mitsubishi Triton DC GLXR 6MT 2.4D/6MT



Purchase Price

### Indicative repayments

## \$73.66 per week\*

Based on a 60 month term & 25% deposit. Total repayments (260) = **\$23,395.38** 

Gain peace of mind with Mechanical Breakdown Insurance. **Ask us how.** 



MARA

\$16,975

### Top features

None Listed

| SUPER FAST AND COMPETITIVE       | NOW   |
|----------------------------------|-------|
| LOW OR NO DEPOSIT AVAILABLE      | MARAC |
| ( USE YOUR TRADE IN AS A DEPOSIT | UDC   |





Fuel Type Diesel

Transmission

Manual, 2WD

Wheels

VIN

#### MMAJJKK10JH022246

Interior

Safety

-



Reg No. LMS382 Ext Colour white History NZ New, 6 owners Seats 5 seats CO2 Emissions -

Energy Economy

Stock ID: 36182

Pearce Brothers

Pearce Brothers | Phone 09 267 7877 | Email cirilo@pearcebrothers.co.nz 314 Great South Road, Manu